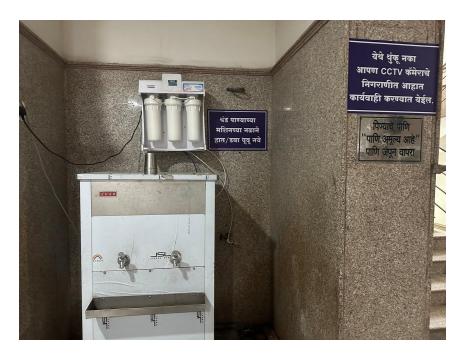

#### PROPERTY TAX DEPARTMENT, LBT DEPARTMENT, SKY-SIGN LICENCE DEPARTMENT

## BEFORE























#### PROPERTY TAX DEPARTMENT, LBT DEPARTMENT, SKY-SIGN LICENCE DEPARTMENT

### **AFTER**













# SIGN BOARD FOR CITIZEN



# SIGN BOARD FOR CITIZEN





### CLEAN DRINKING WATER AND WASH ROOM FOR CITIZEN





### SEATING ARRANGEMENT FOR CITIZEN









IDEAL CONFERENCE HALL FOR MEETING RELATED SLUM PATTE DHARAK AND MARKET AND SKY-SIGN LICENSE HOLDER



### **INFORMATION Q R CODE FOR CITIZEN**







Local 06:22:46 PM

GMT 12:52:46 PM

Altitude 311 meters

Friday, 28.02.2025



#### PUBLIC NOTICE IN NEW PAPER FOR IDENTIFY LEGAL SKY-SIGN





613 12025