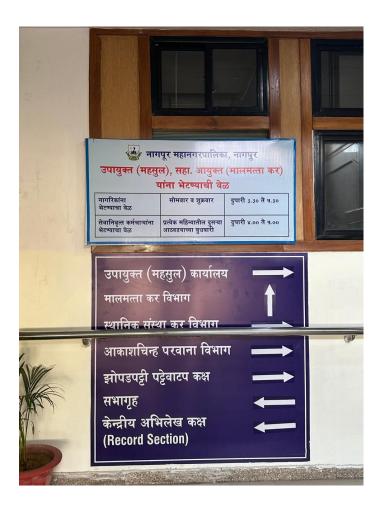

#### PROPERTY TAX DEPARTMENT, LBT DEPARTMENT, SKY-SIGN LICENCE DEPARTMENT

## BEFORE























#### PROPERTY TAX DEPARTMENT, LBT DEPARTMENT, SKY-SIGN LICENCE DEPARTMENT

### **AFTER**













# SIGN BOARD FOR CITIZEN



# SIGN BOARD FOR CITIZEN





### CLEAN DRINKING WATER AND WASH ROOM FOR CITIZEN





### SEATING ARRANGEMENT FOR CITIZEN









IDEAL CONFERENCE HALL FOR MEETING RELATED SLUM PATTE DHARAK AND MARKET AND SKY-SIGN LICENSE HOLDER



### **INFORMATION Q R CODE FOR CITIZEN**







Local 06:22:46 PM

GMT 12:52:46 PM

Altitude 311 meters

Friday, 28.02.2025



#### PUBLIC NOTICE IN NEW PAPER FOR IDENTIFY LEGAL SKY-SIGN





613 12025