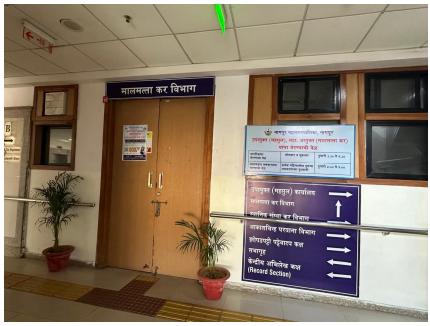

#### PROPERTY TAX DEPARTMENT, LBT DEPARTMENT, SKY-SIGN LICENCE DEPARTMENT

# SIGN BOARD FOR CITIZEN