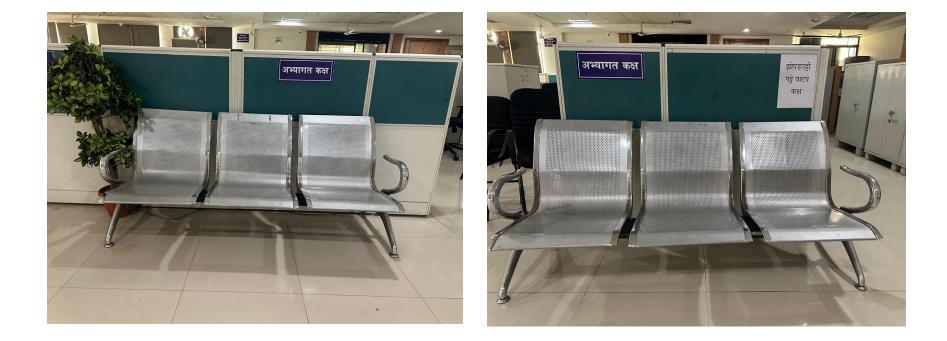

### SEATING ARRANGEMENT FOR CITIZEN

IDEAL CONFERENCE HALL FOR MEETING RELATED SLUM PATTE DHARAK AND MARKET AND SKY-SIGN LICENSE HOLDER