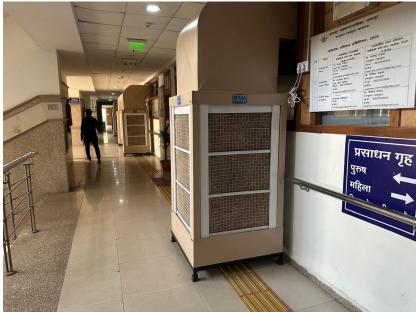

#### PROPERTY TAX DEPARTMENT, LBT DEPARTMENT, SKY-SIGN LICENCE DEPARTMENT

## BEFORE























#### PROPERTY TAX DEPARTMENT, LBT DEPARTMENT, SKY-SIGN LICENCE DEPARTMENT

### **AFTER**













# SIGN BOARD FOR CITIZEN



# SIGN BOARD FOR CITIZEN





### CLEAN DRINKING WATER AND WASH ROOM FOR CITIZEN





### SEATING ARRANGEMENT FOR CITIZEN









IDEAL CONFERENCE HALL FOR MEETING RELATED SLUM PATTE DHARAK AND MARKET AND SKY-SIGN LICENSE HOLDER



### **INFORMATION Q R CODE FOR CITIZEN**







Local 06:22:46 PM

GMT 12:52:46 PM

Altitude 311 meters

Friday, 28.02.2025



#### PUBLIC NOTICE IN NEW PAPER FOR IDENTIFY LEGAL SKY-SIGN





613 12025