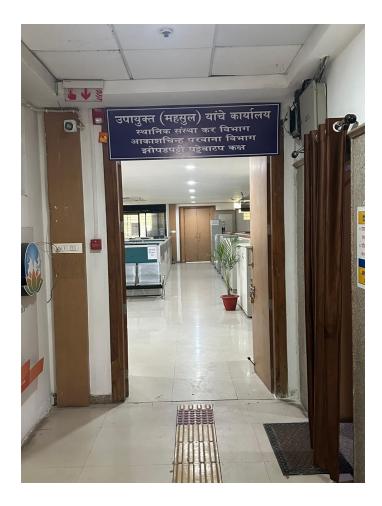

#### PROPERTY TAX DEPARTMENT, LBT DEPARTMENT, SKY-SIGN LICENCE DEPARTMENT

## BEFORE























#### PROPERTY TAX DEPARTMENT, LBT DEPARTMENT, SKY-SIGN LICENCE DEPARTMENT

### **AFTER**













# SIGN BOARD FOR CITIZEN



# SIGN BOARD FOR CITIZEN





### CLEAN DRINKING WATER AND WASH ROOM FOR CITIZEN





### SEATING ARRANGEMENT FOR CITIZEN









IDEAL CONFERENCE HALL FOR MEETING RELATED SLUM PATTE DHARAK AND MARKET AND SKY-SIGN LICENSE HOLDER



### **INFORMATION Q R CODE FOR CITIZEN**







Local 06:22:46 PM

GMT 12:52:46 PM

Altitude 311 meters

Friday, 28.02.2025



#### PUBLIC NOTICE IN NEW PAPER FOR IDENTIFY LEGAL SKY-SIGN





613 12025